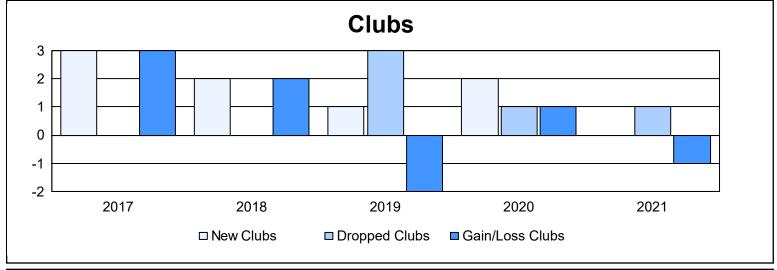

| Year      | New<br>Clubs | Dropped<br>Clubs | Gain/<br>Loss<br>Clubs | New<br>Members | Charter<br>Members | Reinstate<br>Members | Transfer<br>Members | Total<br>Member<br>Added | Total<br>Members<br>Dropped | Gain/<br>Loss<br>Members |
|-----------|--------------|------------------|------------------------|----------------|--------------------|----------------------|---------------------|--------------------------|-----------------------------|--------------------------|
| 2016-2017 | 3            | 0                | 3                      | 263            | 67                 | 12                   | 6                   | 348                      | 303                         | 45                       |
| 2017-2018 | 2            | 0                | 2                      | 248            | 55                 | 2                    | 17                  | 322                      | 339                         | -17                      |
| 2018-2019 | 1            | 3                | -2                     | 176            | 29                 | 10                   | 9                   | 224                      | 221                         | 3                        |
| 2019-2020 | 2            | 1                | 1                      | 183            | 46                 | 13                   | 6                   | 248                      | 299                         | -51                      |
| 2020-2021 | 0            | 1                | -1                     | 211            | 5                  | 10                   | 9                   | 235                      | 276                         | -41                      |
| Average   | 2            | 1                | 1                      | 216            | 40                 | 9                    | 9                   | 275                      | 288                         | -12                      |